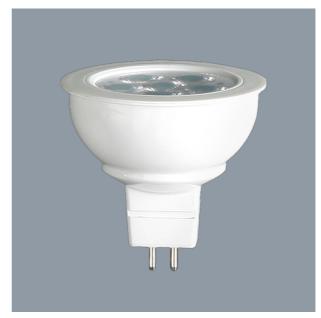

## **LED MR16 - 5 W**

5 watt MR16 profile LED

## **Design Specifications**

- Shockproof frosted polycarbonate lens
- Poly covered aluminium body
- High efficiency SMD LED chips, non-dimmable
- 12V AC or DC driver required
- 5 watt, CRI > 80, CCT 3000 or 6000K, beam distribution 38 degree
- Lamp base GU5.3